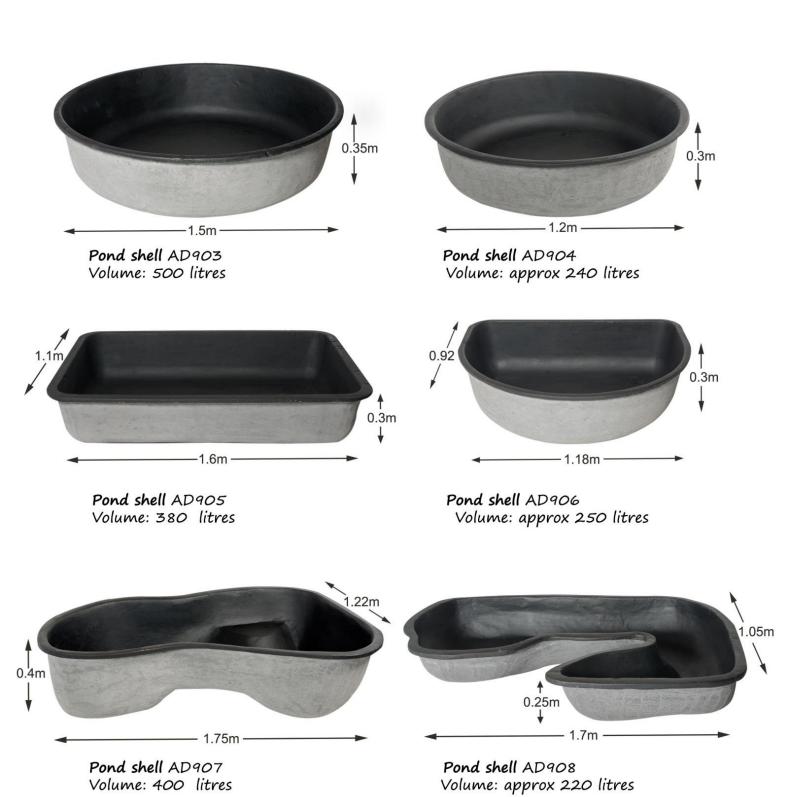

## adwater® Garden Water Features

**Pond Shells - adwater**® **pond shells** can be used to create your own water feature or lily pond. They are ideal for use with **adwater waterfall rocks**, or as a larger reservoir with any of our **adwater feature** sets.

**adwater pond shells** are manufactured from fibre reinforced cement. They are rigid, light weight and easy to install. When situating a pond in the ground we recommend that it is bedded into 50-100mm thickness of semi dry sand and cement mixture and settled into it by filling with water, prior to the cement setting. Do not stand inside the ponds. **adwater** ponds can also be used above ground, but should be bedded in the same manner.