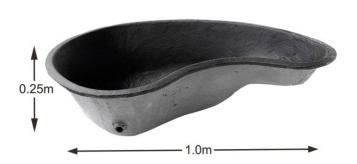

0.95m

Pond shell AD909 Volume: 133 litres

**Pond shell** AD910 Volume: approx 90 litres

Pond shell AD911 Volume: 44 litres

**Pond shell** AD914 Volume: approx 65 litres