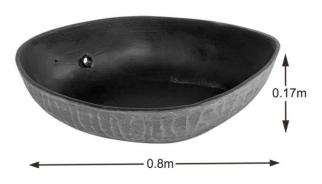

0.95m

Pond shell AD909 Volume: 133 litres

**Pond shell** AD910 Volume: approx 90 litres

Pond shell AD911 Volume: 44 litres

**Pond shell** AD914 Volume: approx 65 litres