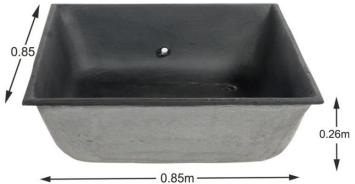

0.95m

Pond shell AD909 Volume: 133 litres

**Pond shell** AD910 Volume: approx 90 litres

Pond shell AD911 Volume: 44 litres

**Pond shell** AD914 Volume: approx 65 litres